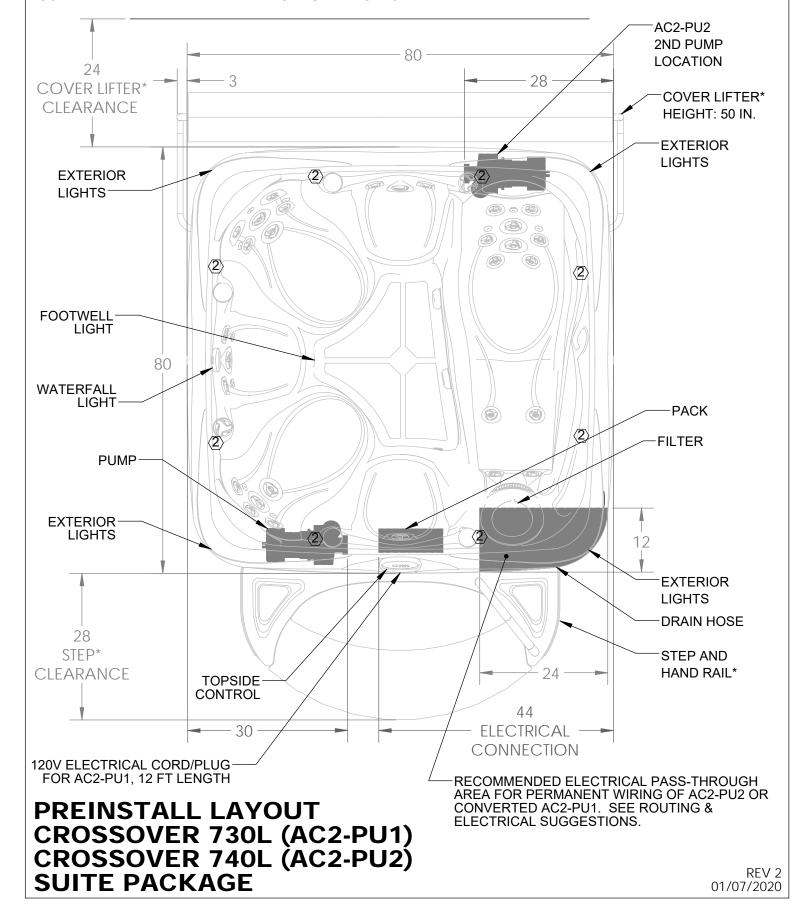

## NOTES:

- RECOMMENDED MINIMUM 18" CLEARANCE ALL AROUND SPA, UNLESS OTHERWISE SPECIFIED.
- (2) SYMBOL SHOWS 8 OPTIONAL INTERIOR PERIMETER LIGHT LOCATIONS.
- 3. IF EQUIPPED, OZONATOR IS LOCATED BEHIND PANEL ON THE PUMP/PACK SIDE. 4. DRAIN VALVE LOCATED BEHIND PANEL ON THE PUMP/PACK SIDE
- 5. SEE OWNERS MANUAL FOR COMPLETE LOCATING, ELECTRICAL AND SAFETY INSTRUCTIONS.
- 6. LOAD: 160 PSF
- \*COVER LIFTER AND STEP ARE PART OF SUITE PACKAGE.

## NOTES:

- RECOMMENDED MINIMUM 18" CLEARANCE ALL AROUND SPA, UNLESS OTHERWISE SPECIFIED.
- 2. (2) SYMBOL SHOWS 8 OPTIONAL INTERIOR PERIMETER LIGHT LOCATIONS.
- IF EQUIPPED, OZONATOR IS LOCATED BEHIND PANEL ON THE PUMP/PACK SIDE.
- 4. DRAIN VALVE LOCATED BEHIND PANEL ON THE PUMP/PACK SIDE
- 5. SEE OWNERS MANUAL FOR COMPLETE LOCATING, ELECTRICAL AND SAFETY INSTRUCTIONS.
- 6. LOAD: 160 PSF

\*COVER LIFTER AND STEP ARE PART OF SUITE PACKAGE.