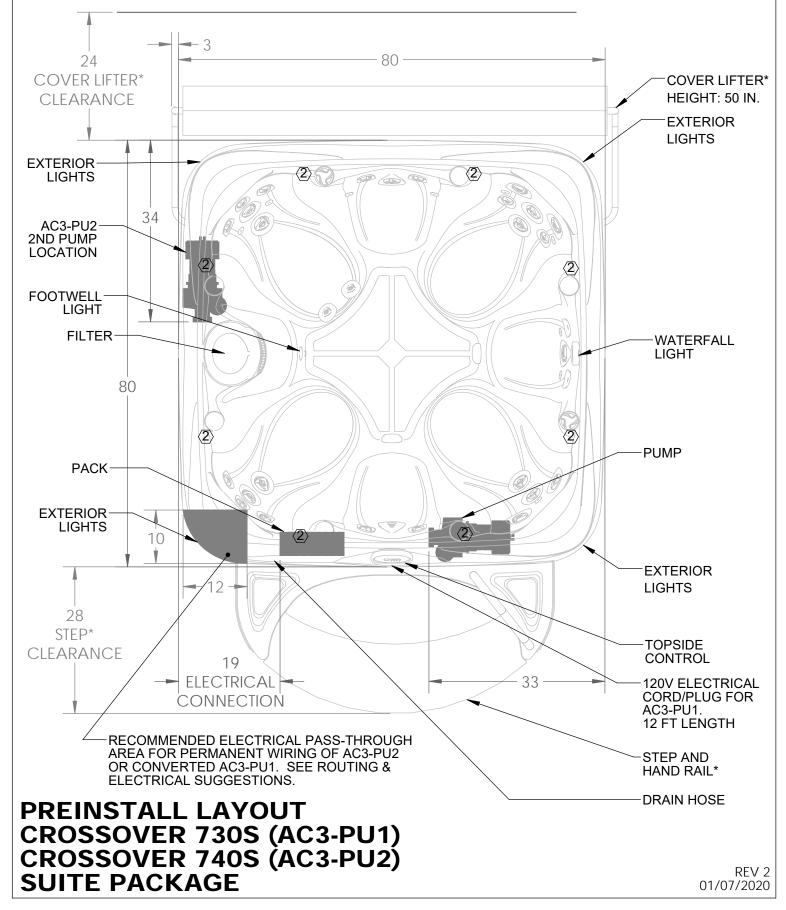

## NOTES:

- RECOMMENDED MINIMUM 18" CLEARANCE ALL AROUND SPA, UNLESS OTHERWISE SPECIFIED.
- (2) SYMBOL SHOWS 8 OPTIONAL INTERIOR PERIMETER LIGHT LOCATIONS.
- 3. IF EQUIPPED, OZONATOR IS LOCATED BEHIND PANEL ON THE PUMP/PACK SIDE. 4. DRAIN VALVE LOCATED BEHIND PANEL ON THE PUMP/PACK SIDE
- 5. SEE OWNERS MANUAL FOR COMPLETE LOCATING, ELECTRICAL AND SAFETY INSTRUCTIONS.
- 6. LOAD: 160 PSF
- \*COVER LIFTER AND STEP ARE PART OF SUITE PACKAGE.

## NOTES:

- RECOMMENDED MINIMUM 18" CLEARANCE ALL AROUND SPA, UNLESS OTHERWISE SPECIFIED.
- 2. (2) SYMBOL SHOWS 8 OPTIONAL INTERIOR PERIMETER LIGHT LOCATIONS.
- IF EQUIPPED, OZONATOR IS LOCATED BEHIND PANEL ON THE PUMP/PACK SIDE.
- 4. DRAIN VALVE LOCATED BEHIND PANEL ON THE PUMP/PACK SIDE
- 5. SEE OWNERS MANUAL FOR COMPLETE LOCATING, ELECTRICAL AND SAFETY INSTRUCTIONS.
- 6. LOAD: 160 PSF

\*COVER LIFTER AND STEP ARE PART OF SUITE PACKAGE.