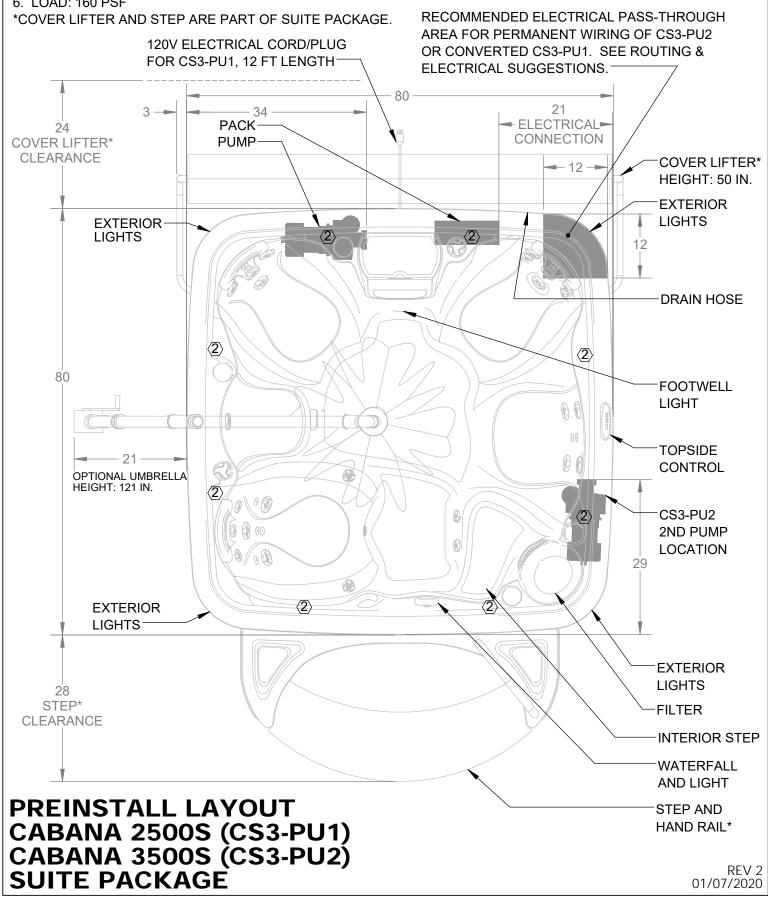

## NOTES:

- 1. RECOMMENDED MINIMUM 18" CLEARANCE ALL AROUND SPA, UNLESS OTHERWISE SPECIFIED.
- 2. (2) SYMBOL SHOWS 8 OPTIONAL INTERIOR PERIMETER LIGHT LOCATIONS.
- 3. IF EQUIPPED, OZONATOR IS LOCATED BEHIND PANEL ON THE PUMP/PACK SIDE.
- 4. DRAIN VALVE LOCATED BEHIND PANEL ON THE PUMP/PACK SIDE
- 5. SEE OWNERS MANUAL FOR COMPLETE LOCATING, ELECTRICAL AND SAFETY INSTRUCTIONS.
- 6. LOAD: 160 PSF