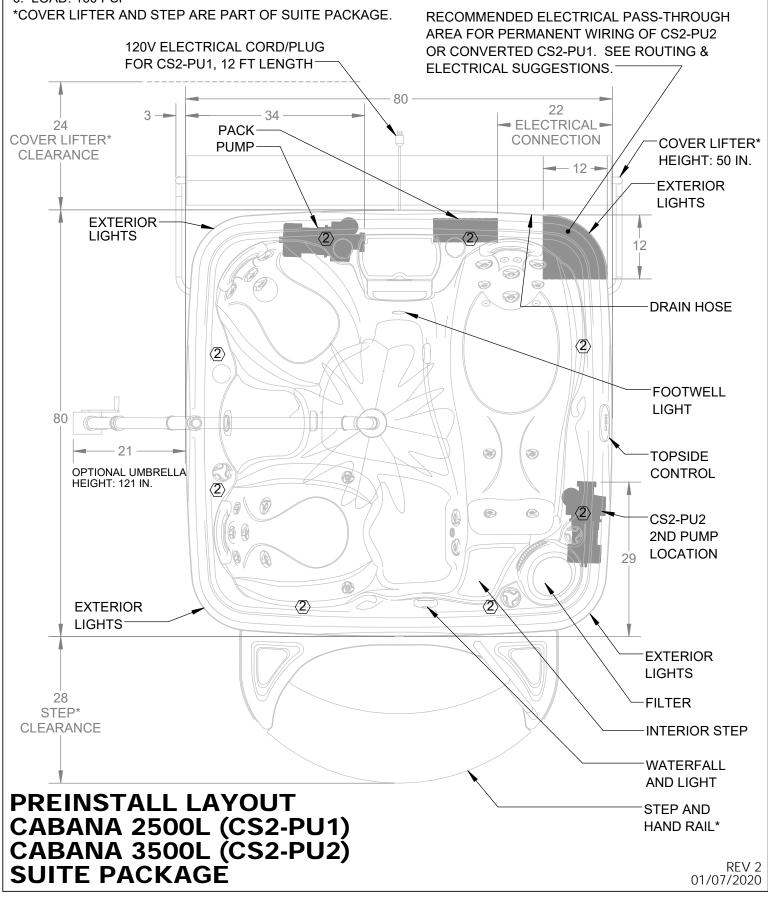

## NOTES:

- 1. RECOMMENDED MINIMUM 18" CLEARANCE ALL AROUND SPA, UNLESS OTHERWISE SPECIFIED.
- 2. (2) SYMBOL SHOWS 8 OPTIONAL INTERIOR PERIMETER LIGHT LOCATIONS.
- 3. IF EQUIPPED, OZONATOR IS LOCATED BEHIND PANEL ON THE PUMP/PACK SIDE.
- 4. DRAIN VALVE LOCATED BEHIND PANEL ON THE PUMP/PACK SIDE
- 5. SEE OWNERS MANUAL FOR COMPLETE LOCATING, ELECTRICAL AND SAFETY INSTRUCTIONS.
- 6. LOAD: 160 PSF