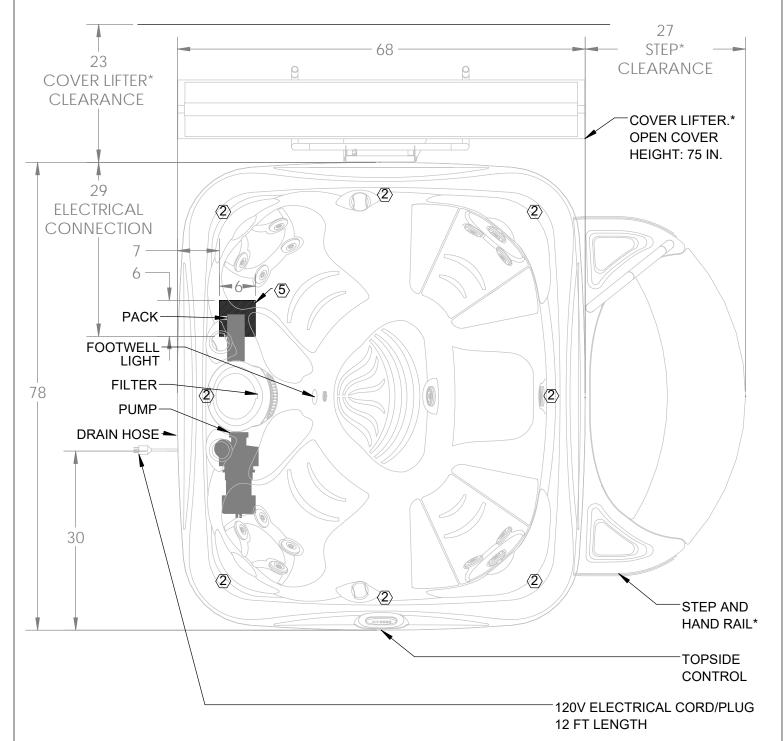

## NOTES:

- 1. RECOMMENDED MINIMUM 18" CLEARANCE ALL AROUND SPA, UNLESS OTHERWISE SPECIFIED.
- 2.  $\langle \overline{2} \rangle$  SYMBOL SHOWS 8 OPTIONAL INTERIOR AMBIANCE LIGHT LOCATIONS.
- 3. IF EQUIPPED, OZONATOR IS LOCATED BEHIND PANEL ON THE PUMP SIDE.
- 4. DRAIN VALVE LOCATED BEHIND PANEL ON THE PUMP SIDE
- 5. (5) INDICATES RECOMMENDED ELECTRICAL PASS-THROUGH AREA FOR PERMANENT WIRING OF CONVERTED ES2-PU1. SEE ROUTING & ELECTRICAL SUGGESTIONS.
- 6. SEE OWNERS MANUAL FOR COMPLETE LOCATING, ELECTRICAL AND SAFETY INSTRUCTIONS.
- 7. LOAD: 160 PSF

\*COVER LIFTER AND STEP ARE PART OF SUITE PACKAGE.

PREINSTALL LAYOUT EZ-SPA (ES2-PU1) SUITE PACKAGE

REV 1 01/22/2020