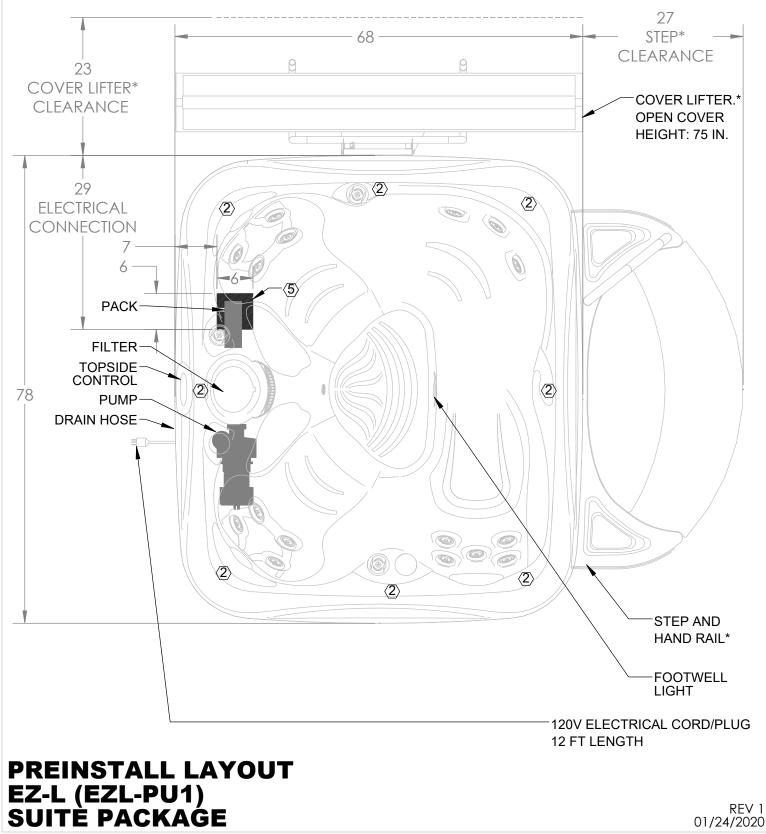

## NOTES:

- 1. RECOMMENDED MINIMUM 18" CLEARANCE ALL AROUND SPA, UNLESS OTHERWISE SPECIFIED.
- 2.  $\langle \underline{2} \rangle$  SYMBOL SHOWS 8 OPTIONAL INTERIOR AMBIANCE LIGHT LOCATIONS.
- 3. IF EQUIPPED, OZONATOR IS LOCATED BEHIND PANEL ON THE PUMP SIDE.
- 4. DRAIN VALVE LOCATED BEHIND PANEL ON THE PUMP SIDE
- 5. (5) INDICATES RECOMMENDED ELECTRICAL PASS-THROUGH AREA FOR PERMANENT WIRING OF CONVERTED ES2-PU1. SEE ROUTING & ELECTRICAL SUGGESTIONS.
- 6. SEE OWNERS MANUAL FOR COMPLETE LOCATING , ELECTRICAL AND SAFETY INSTRUCTIONS.
- 7. LOAD: 160 PSF

## \*COVER LIFTER AND STEP ARE PART OF SUITE PACKAGE.