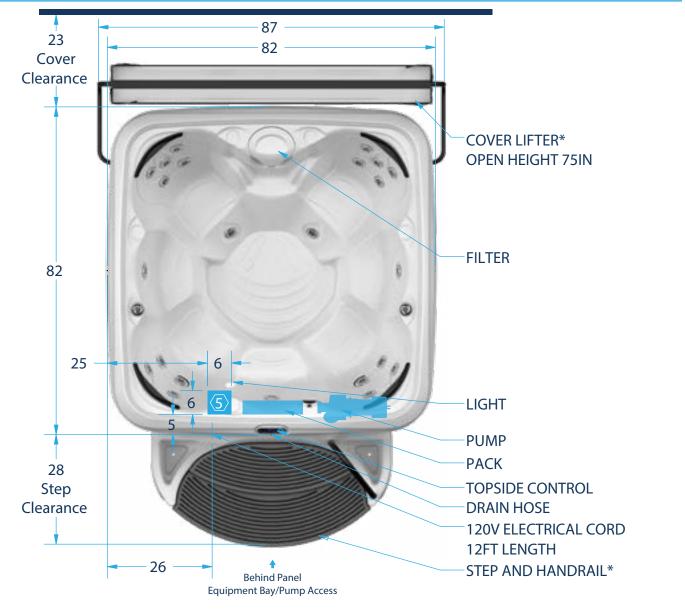

## Comfort 2300 S COLLECTION & SUITES

## Pre-Install Reference

- 1. Recommended minimum 18" clearance all around spa, unless otherwise specified.
- If equipped, ozonator is located behind panel on the pump side. 2.
- Drain valve located behind panel on the pump side 3.
- 4.  $\langle 5 \rangle$  Indicates recommended electrical pass-through area for permanent wiring of 240v if converted. See routing & electrical suggestions.
- See owners manual for complete locating, electrical and safety instructions. 5.
- Deck load: 160 psf 6.
- 7. \*Cover lifter and step are part of suite package, available at time of spa purchase only.