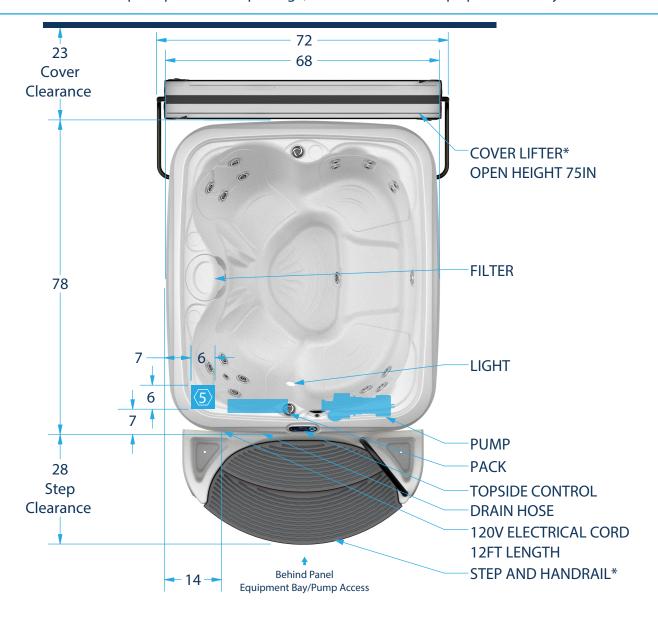

## Pre-Install Reference

- 1. Recommended minimum 18" clearance all around spa, unless otherwise specified.
- If equipped, ozonator is located behind panel on the pump side. 2.
- Drain valve located behind panel on the pump side 3.
- 4.  $\langle 5 \rangle$  Indicates recommended electrical pass-through area for permanent wiring of 240v if converted. See routing & electrical suggestions.
- See owners manual for complete locating, electrical and safety instructions. 5.
- Deck load: 160 psf 6.
- 7. \*Cover lifter and step are part of suite package, available at time of spa purchase only.

Products and specifications may vary or change without notice.

<sup>\*\*\*</sup> Specifications subject to change. Dimensions vary +/- 5."
\*\*\*\* The heater can be converted from 120V 1kW to 240V 4kW with the installation of a 40amp 240V electrical service by a certified electrician