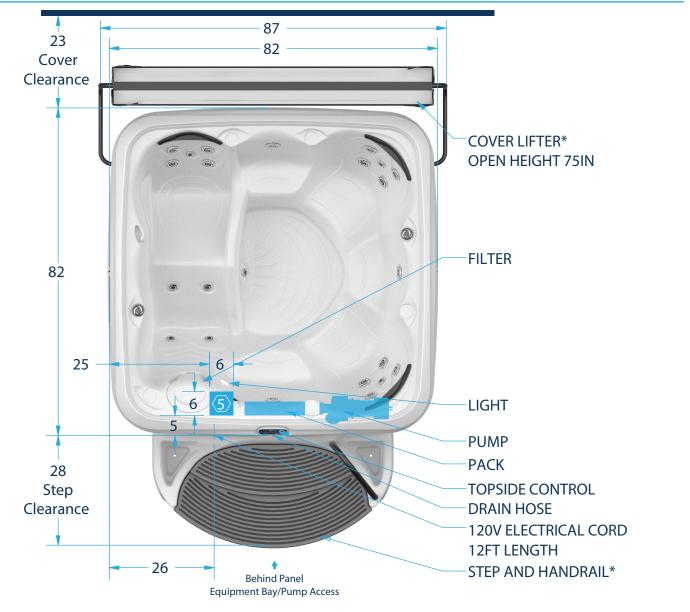

## Confort 2300<sup>L</sup>

## Pre-Install Reference

- 1. Recommended minimum 18" clearance all around spa, unless otherwise specified.
- If equipped, ozonator is located behind panel on the pump side. 2.
- Drain valve located behind panel on the pump side 3.
- 4.  $\langle 5 \rangle$  Indicates recommended electrical pass-through area for permanent wiring of 240v if converted. See routing & electrical suggestions.
- See owners manual for complete locating, electrical and safety instructions. 5.
- Deck load: 160 psf 6.
- 7. \*Cover lifter and step are part of suite package, available at time of spa purchase only.

Products and specifications may vary or change without notice.

\*\*\* Specifications subject to change. Dimensions vary +/-.5." \*\*\*\* The heater can be converted from 120V 1kW to 240V 4kW with the installation of a 40amp 240V electrical service by a certified electrician