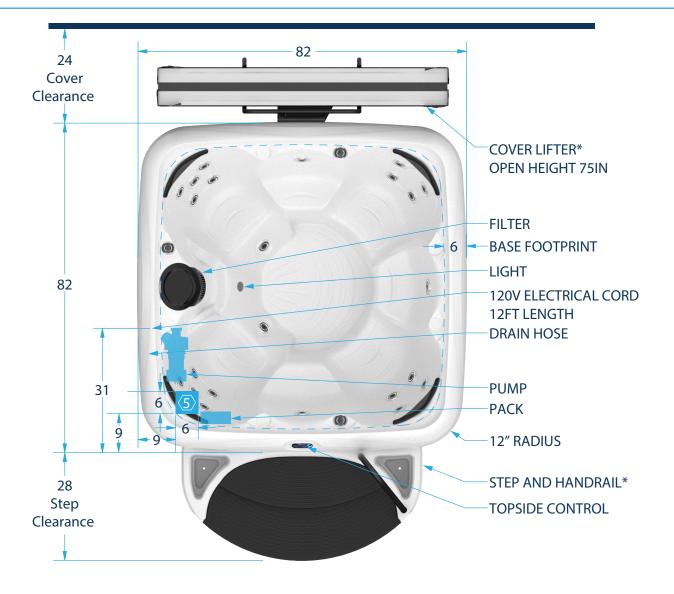

## Pre-Install Reference

- 1. Recommended minimum 18" clearance all around spa, unless otherwise specified.
- If equipped, ozonator is located behind panel on the pump side. 2.
- Drain valve located behind panel on the pump side 3.
- 4.  $\langle 5 \rangle$  Indicates recommended electrical pass-through area for permanent wiring of 240v if converted. See routing & electrical suggestions.
- See owners manual for complete locating, electrical and safety instructions. 5.
- Deck load: 160 psf 6.
- \*Cover lifter and step are part of suite package, available at time of spa purchase only. 7.
- \*Cover lifter is able to be placed on any side of the spa. 8.